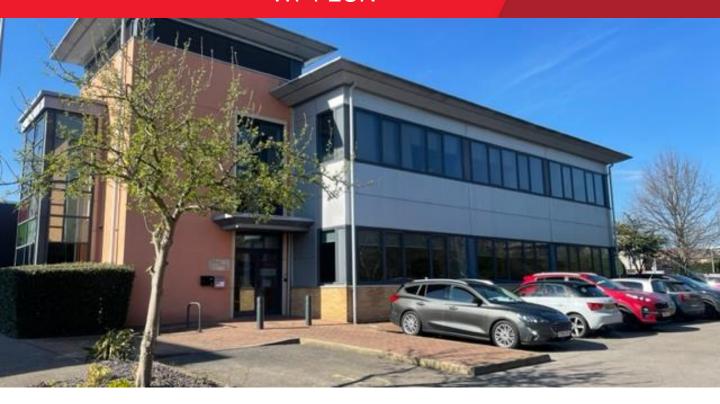

# 1 REDHALL COURT, WAKEFIELD WF1 2UN

Modern offices situated in Paragon Business Village

232.25 sq m (2,500 sq ft)

# **Description**

The premises comprise a two storey steel framed building with brick and curtain wall elevations under a pitched profile clad roof. The building dates from early 2000.